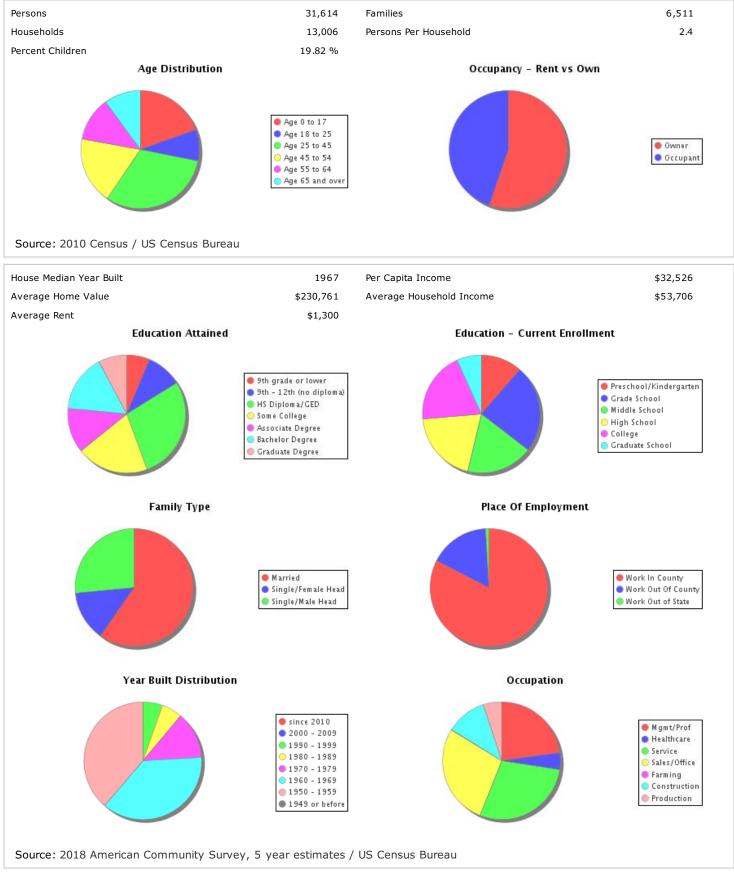

## Demographic Overview For A 1 Mile Radius from Subject Property\*

<sup>\*</sup>Includes all data from census blocks completely or partially located inside the noted radius.

| © PropertyKey.com, Inc., 2022   Information is believed accurate but not guaranteed and should be independently verified. |
|---------------------------------------------------------------------------------------------------------------------------|
|                                                                                                                           |
|                                                                                                                           |
|                                                                                                                           |
|                                                                                                                           |
|                                                                                                                           |
|                                                                                                                           |
|                                                                                                                           |
|                                                                                                                           |
|                                                                                                                           |
|                                                                                                                           |