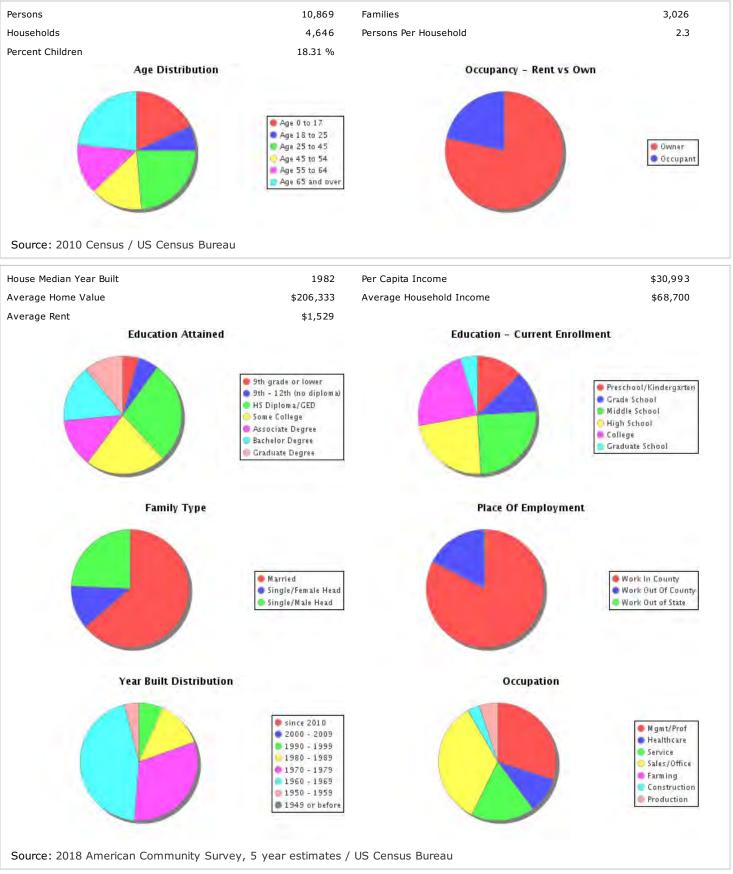

## Southeast Florida MLS - IMAPP Demographics - 7737 N UNIVERSITY DR STE 105, TAMARAC, FL 33321-2968

**Report Prepared By Hector Yusti** 

## Demographic Overview For A 1/2 Mile Radius from Subject Property\*

<sup>\*</sup>Includes all data from census blocks completely or partially located inside the noted radius.

| © PropertyKey.com, Inc., 2022   Information is believed accurate but not guaranteed and should be independently verified. |
|---------------------------------------------------------------------------------------------------------------------------|
|                                                                                                                           |
|                                                                                                                           |
|                                                                                                                           |
|                                                                                                                           |
|                                                                                                                           |
|                                                                                                                           |
|                                                                                                                           |
|                                                                                                                           |
|                                                                                                                           |
|                                                                                                                           |