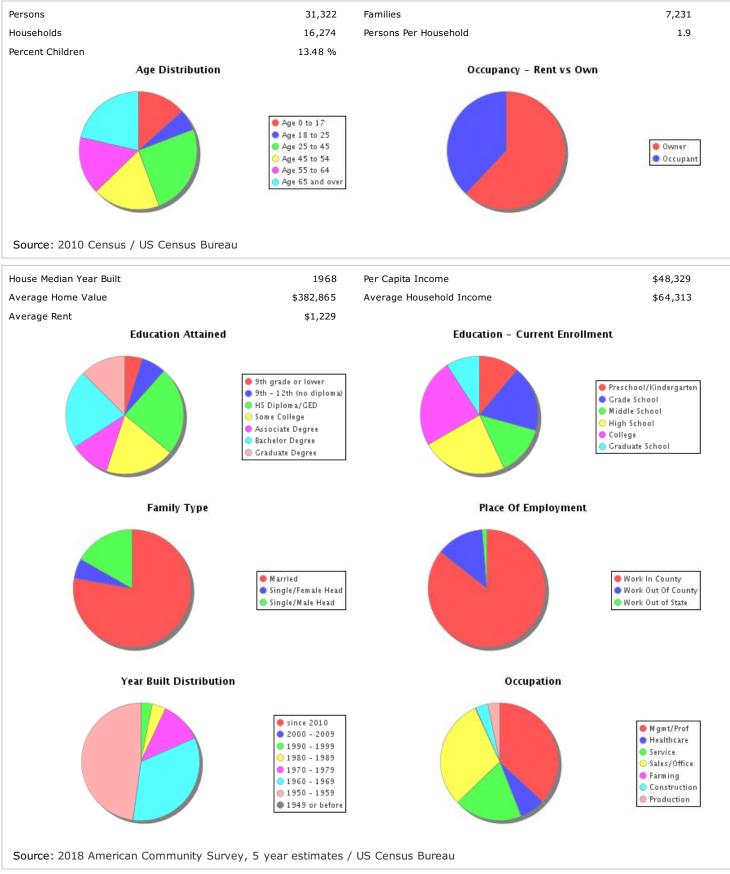

## Demographic Overview For A 1 Mile Radius from Subject Property\*

<sup>\*</sup>Includes all data from census blocks completely or partially located inside the noted radius.

| © PropertyKey.com, Inc., 2022   Information is believed accurate but not guaranteed and should be independently verified. |
|---------------------------------------------------------------------------------------------------------------------------|
|                                                                                                                           |
|                                                                                                                           |
|                                                                                                                           |
|                                                                                                                           |
|                                                                                                                           |
|                                                                                                                           |
|                                                                                                                           |
|                                                                                                                           |
|                                                                                                                           |
|                                                                                                                           |