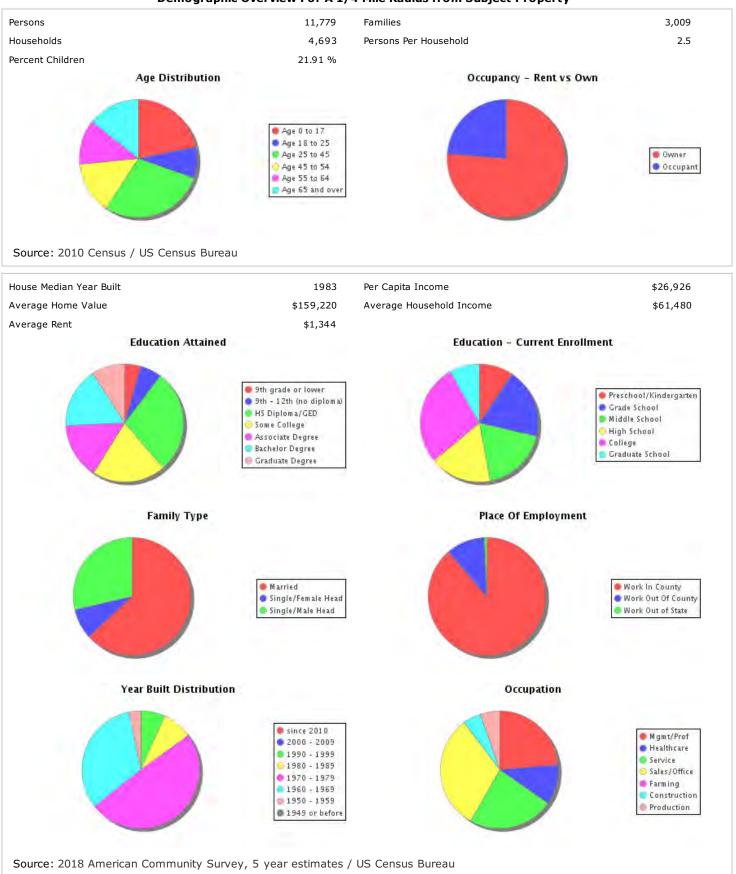

## Demographic Overview For A 1/4 Mile Radius from Subject Property\*

<sup>\*</sup>Includes all data from census blocks completely or partially located inside the noted radius.

| © PropertyKey.com, Inc., 2 | 2021   Information is believe | d accurate but not guarante | ed and should be independe | ntly verified. |
|----------------------------|-------------------------------|-----------------------------|----------------------------|----------------|
|                            |                               |                             |                            |                |
|                            |                               |                             |                            |                |
|                            |                               |                             |                            |                |
|                            |                               |                             |                            |                |
|                            |                               |                             |                            |                |
|                            |                               |                             |                            |                |
|                            |                               |                             |                            |                |
|                            |                               |                             |                            |                |
|                            |                               |                             |                            |                |
|                            |                               |                             |                            |                |