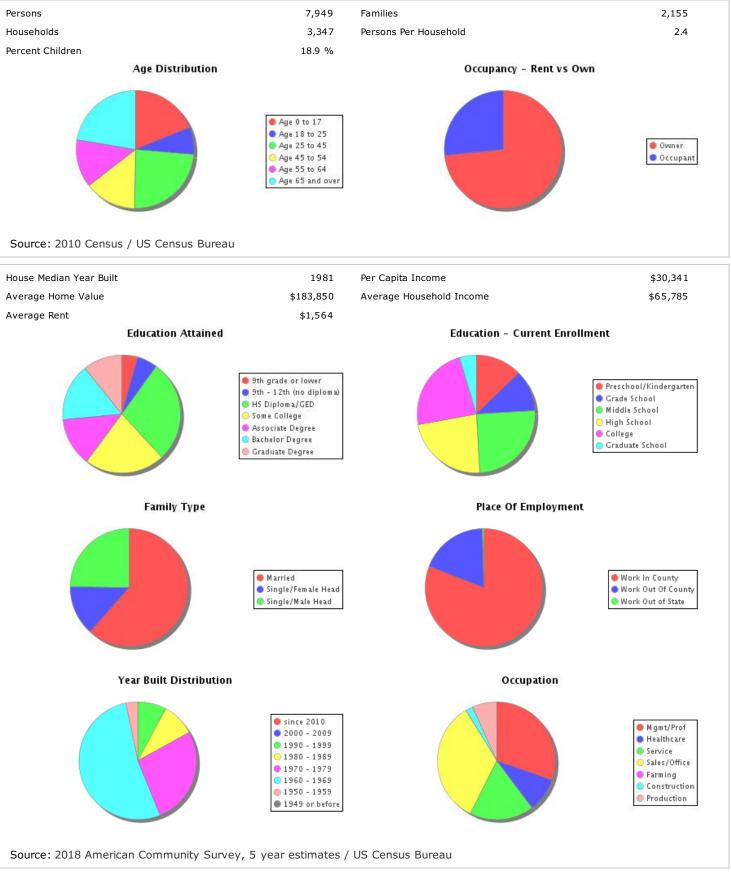

## Southeast Florida MLS - IMAPP Demographics - 7737 N UNIVERSITY DR STE 105, TAMARAC, FL 33321-2968

**Report Prepared By Hector Yusti** 

## Demographic Overview For A 1/4 Mile Radius from Subject Property\*

<sup>\*</sup>Includes all data from census blocks completely or partially located inside the noted radius.

| © PropertyKey.com, Inc., 2 | 2021   Information is believe | d accurate but not guarante | ed and should be independe | ntly verified. |
|----------------------------|-------------------------------|-----------------------------|----------------------------|----------------|
|                            |                               |                             |                            |                |
|                            |                               |                             |                            |                |
|                            |                               |                             |                            |                |
|                            |                               |                             |                            |                |
|                            |                               |                             |                            |                |
|                            |                               |                             |                            |                |
|                            |                               |                             |                            |                |
|                            |                               |                             |                            |                |
|                            |                               |                             |                            |                |
|                            |                               |                             |                            |                |